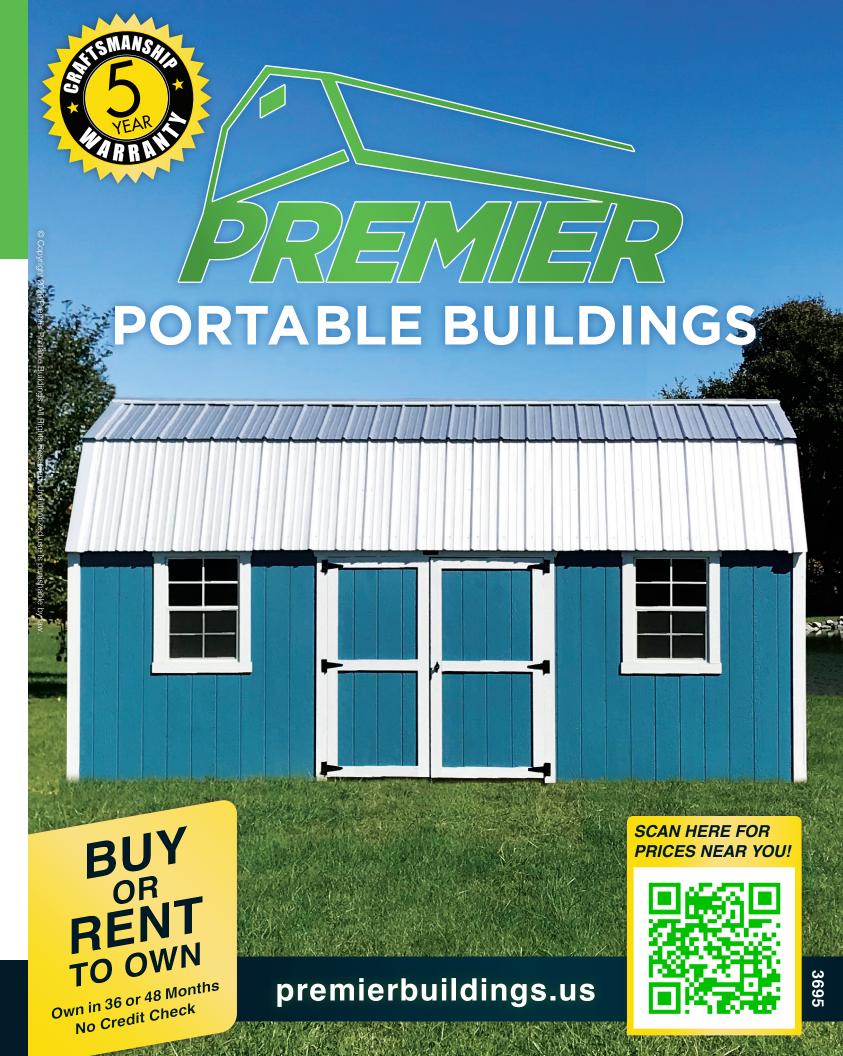

# **CREATE YOUR OWN PORTABLE BUILDING!**

#### **RENT TO OWN:**

RENT TO OWN (RTO) was established as an alternative to mini-warehousing. Our no-strings plan allows you to have your own storage facility, extra office space, or even your own get-away right in your backyard. No matter what your need or when, the low monthly rental rates are comparable to mini-warehousing rates per square foot. You are not required to fill out a credit application, nor are you required to keep your building. All Rent To Own payment prices include Basic RTO Payment Protection Plans. Ask dealer for details.