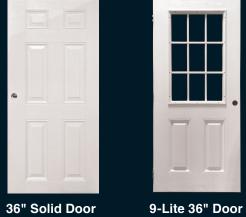

# **OPTIONAL DOOR & WINDOW UPGRADES**

18"x23" Window 3'x3' Window 2'x3' Window

4-Lite 36" Door

MILITARY DISCOUNT

**RTO** Assurance WARRANTY PHONE:

ADD A 3 YEAR or 4 YEAR STANDARD PLAN FOR AS LITTLE AS \$5 PER MONTH! Building must be deemed completely destroyed for replacement of building. Pictures required. Does NOT include personal contents.