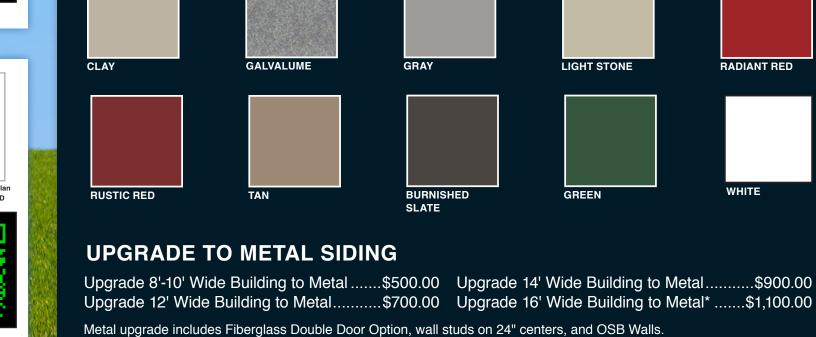

## \*16' Wide Metal Upgrade only available in certain regions, ask dealer for details. Trim color matches Roof color. Actual colors may vary from those displayed.