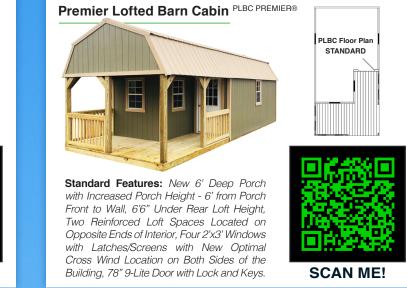

Garage <sup>c</sup>

Standard Features: New 6' Deep Porch with Increased Porch Height - 6' from Porch Front to Wall, Three 2'x3' Windows with Latches/Screens, 6'6" Under Rear Loft Height, Two Reinforced Loft Spaces Located on Opposite Ends of Interior, 78" 9-Lite Door with Lock and Keys.