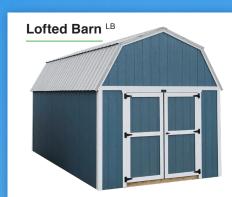

## **NO CREDIT CHECK!**

Standard Features: 6'6" Under Loft Height, Two Reinforced Lofts Located on Opposite Ends of Interior, 70" Door Opening & Double Wooden Doors (Optional Fiberglass Doors Shown), Door Lock and Keys, High-End Durable Hinges, and Spring Latch Hooks Top and Bottom of Left Door Ensures Security.