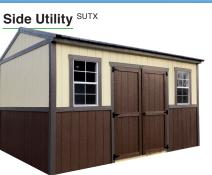

Standard Features: Low Pitched Gable

Roof, 92" Interior Wall Height, 70" Door

Opening & Double Wooden Doors, Door

Lock and Keys, High-End Durable Hinges,

Left Door Ensures Security.

Spring Latch Hooks Top and Bottom of