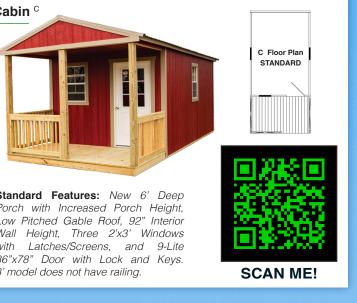

Garage <sup>c</sup>

Standard Features: New 6' Deep Porch with Increased Porch Height - 6' from Porch Front to Wall, Three 2'x3' Windows with Latches/Screens, 6'6" Under Rear Loft Height, Two Reinforced Loft Spaces Located on Opposite Ends of Interior, 78" 9-Lite Door with Lock and Keys.