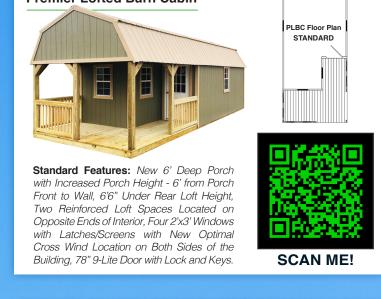

Garage <sup>c</sup>

Standard Features: New 6' Deep Porch with Increased Porch Height - 6' from Porch Front to Wall, Three 2'x3' Windows with Latches/Screens, 6'6" Under Rear Loft Height, Two Reinforced Loft Spaces Located on Opposite Ends of Interior, 78" 9-Lite Door with Lock and Keys.