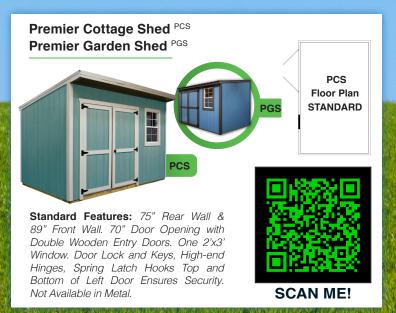

## **BUY OR RENT TO OWN!**

## **NO CREDIT CHECK!**

Standard Features: 6'6" Under Loft Height, Two Reinforced Lofts Located on Opposite Ends of Interior, 70" Door Opening & Double Wooden Doors (Optional Fiberglass Doors Shown), Door Lock and Keys, High-End Durable Hinges, and Spring Latch Hooks Top and Bottom of Left Door Ensures Security.