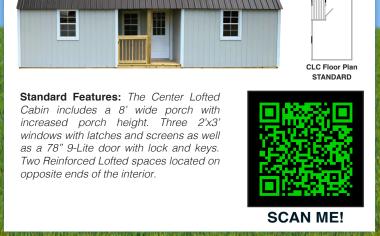

Garage <sup>c</sup>

Standard Features: New 6' Deep Porch with Increased Porch Height - 6' from Porch Front to Wall, Three 2'x3' Windows with Latches/Screens, 6'6" Under Rear Loft Height, Two Reinforced Loft Spaces Located on Opposite Ends of Interior, 78" 9-Lite Door with Lock and Keys.

SCAN ME!

SLB Floor Plan

STANDARD

SCAN ME!

G Floor Plan

STANDARD

Center Lofted Cabin CLC