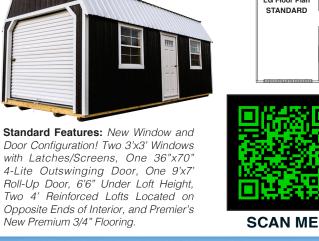

Window and Door Configuration! Two

3'x3' Windows with Latches/Screens,

One 36"x78" 4-Lite Outswinging Door,

One 9'x7' Roll-Up Door, and Premier's

New Premium 3/4" Flooring.

Standard Features: Low Pitched Gable Roof, 92" Interior Wall Height, Two 2'x3' Windows with Latches/Screens, 70" Door Opening & Double Wooden Doors, Door Lock and Keys, High-End Durable Hinges, Spring Latch Hooks Top and Bottom of Left Door Ensures Security. Shown in optional Two Tone.