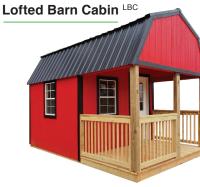

Garage <sup>c</sup>

Standard Features: New 6' Deep Porch with Increased Porch Height - 6' from Porch Front to Wall, Three 2'x3' Windows with Latches/Screens, 6'6" Under Rear Loft Height, Two Reinforced Loft Spaces Located on Opposite Ends of Interior, 78" 9-Lite Door with Lock and Keys.