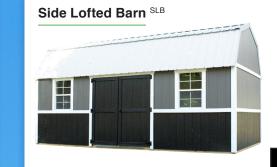

Window and Door Configuration! Two

3'x3' Windows with Latches/Screens,

One 36"x78" 4-Lite Outswinging Door,

One 9'x7' Roll-Up Door, and Premier's

New Premium 3/4" Flooring.

Standard Features: Low Pitched Gable Roof, 92" Interior Wall Height, Two 2'x3' Windows with Latches/Screens, 70" Door Opening & Double Wooden Doors, Door Lock and Keys, High-End Durable Hinges, Spring Latch Hooks Top and Bottom of Left Door Ensures Security. Shown in optional Two Tone.