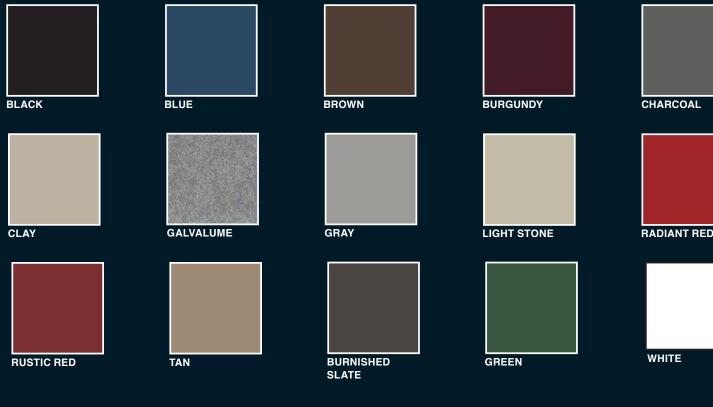

## \*16' Wide Metal Upgrade only available in certain regions, ask dealer for details. Trim color matches Roof color. Actual colors may vary from those displayed.