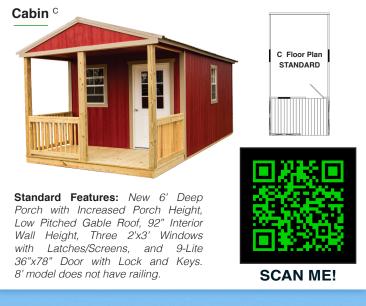

Garage <sup>c</sup>

Standard Features: New 6' Deep Porch with Increased Porch Height - 6' from Porch Front to Wall, Three 2'x3' Windows with Latches/Screens, 6'6" Under Rear Loft Height, Two Reinforced Loft Spaces Located on Opposite Ends of Interior, 78" 9-Lite Door with Lock and Keys.